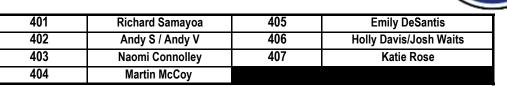

## 4th Grade League

Spring 2024 Schedule All Games at the Hall Family Field 1212 9th Ave, Lewiston, ID 83501

\*All Schedules online at PowerOfTheClub.org

| Saturday, March 15                             |                    |  |
|------------------------------------------------|--------------------|--|
| P1FCU Field                                    |                    |  |
| 8:00                                           | 405 def. 406 (4-0) |  |
| 9:05 402 def. 404 (5-2)                        |                    |  |
| 10:10403 def. 401 (3-1)11:15407 tied 406 (2-2) |                    |  |

| Saturday, April 5 |                    |  |  |
|-------------------|--------------------|--|--|
|                   | P1FCU Field        |  |  |
| 8:00              | 401 def. 404 (6-1) |  |  |
| 9:05              | 403 def. 405 (6-0) |  |  |
| 10:10             | 407 def. 404 (1-0) |  |  |
| 11:15             | 406 tied 402 (2-2) |  |  |

| Saturday, April 26           |                    |  |  |
|------------------------------|--------------------|--|--|
| P1FCU Field                  |                    |  |  |
| 8:00 402 def. 405 (3-1)      |                    |  |  |
| Pepsi Field                  |                    |  |  |
| 8:00 403 def. 401 (3-1)      |                    |  |  |
| P1FCU Field (Club Cup Final) |                    |  |  |
| 10:00                        | 403 def. 402 (1-0) |  |  |

| Saturday, March 22      |                    |  |  |
|-------------------------|--------------------|--|--|
| P1FCU Field             |                    |  |  |
| 8:00 401 def. 405 (3-0) |                    |  |  |
| 9:05                    | 403 def. 407 (7-2) |  |  |
| 10:10                   | 404 def. 406 (2-1) |  |  |
| 11:15                   | 402 def. 405 (3-1) |  |  |

| Saturday, April 12       |                    |  |  |
|--------------------------|--------------------|--|--|
| P1FCU Field              |                    |  |  |
| 8:00 402 def. 407 (3-0)  |                    |  |  |
| 9:05 403 def. 406 (9-0)  |                    |  |  |
| 10:10                    | 407 def. 401 (5-3) |  |  |
| 11:15 404 def. 405 (3-1) |                    |  |  |
| Pepsi Field              |                    |  |  |
| 11:15                    | 403 def. 401 (3-1) |  |  |

| Saturday, March 29 |                    |  |  |
|--------------------|--------------------|--|--|
| P1FCU Field        |                    |  |  |
| 8:00               | 406 tied 402 (2-2) |  |  |
| 9:05               | 407 tied 405 (1-1) |  |  |
| 10:10              | 404 tied 403 (0-0) |  |  |
| 11:15              | 402 tied 401 (3-3) |  |  |
|                    |                    |  |  |

PEPSI

| Saturday, April 19              |                    |  |  |
|---------------------------------|--------------------|--|--|
| P1FCU Field - Club Cup Playoffs |                    |  |  |
| 8:00                            | 401 def. 404 (6-2) |  |  |
| 9:15                            | 402 def. 406 (4-0) |  |  |
| 10:30                           | 405 def. 407 (3-2) |  |  |

| 4th-Grade League Standings |     |      |     |        |
|----------------------------|-----|------|-----|--------|
| Team                       | Won | Loss | Tie | Points |
| 403                        | 5   | 0    | 1   | 16     |
| 402                        | 3   | 0    | 3   | 12     |
| 407                        | 2   | 2    | 2   | 8      |
| 401                        | 2   | 3    | 1   | 7      |
| 404                        | 2   | 3    | 1   | 7      |
| 405                        | 1   | 4    | 1   | 4      |
| 406                        | 0   | 3    | 3   | 3      |